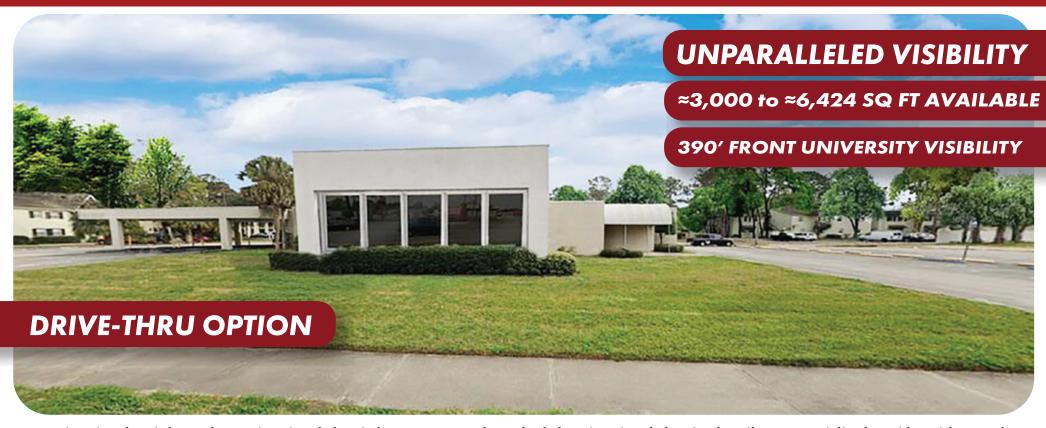

## UNIVERSITY PRIME MEDICAL LOCATION PLENTY OF PARKING SPACES

University Plaza is located on University Blvd W. in between I-95 and Beach Blvd. University Blvd W. is a heavily commercialized corridor with several retail projects nearby including grocery stores such as Freshfield Farm, Harvey's Supermarkets and Save-a-lot. Approximately 1 mile to the north is the 418 bed Memorial Hospital and the Brooks Rehabilitation Hospital. With over 390 feet of frontage on University Blvd. and access to the Barnes Rd. S traffic signal via a rear internal road.