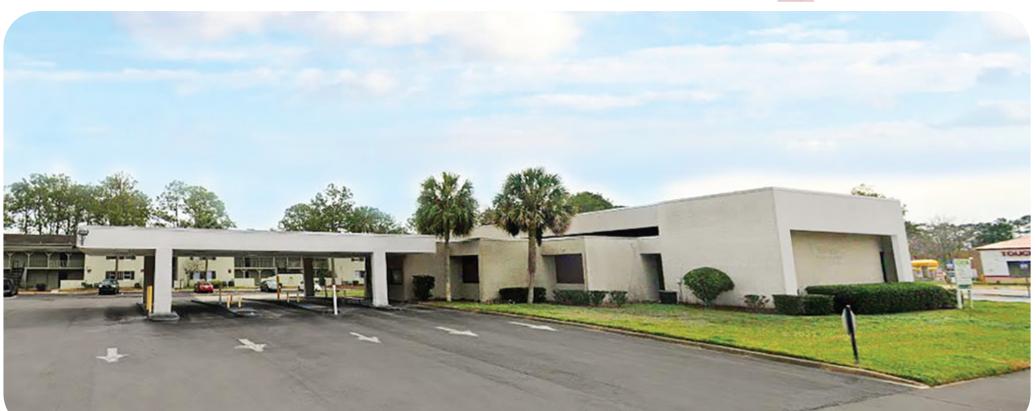

## UNIVERSITY PRIME MEDICAL LOCATION PLENTY OF PARKING SPACES

University Plaza is located on University Blvd W. in between I-95 and Beach Blvd. University Blvd W. is a heavily commercialized corridor with several retail projects nearby including grocery stores such as Freshfield Farm, Harvey's Supermarkets and Save-a-lot. Approximately 1 mile to the north is the 418 bed Memorial Hospital and the Brooks Rehabilitation Hospital. With over 390 feet of frontage on University Blvd. and access to the Barnes Rd. S traffic signal via a rear internal road.