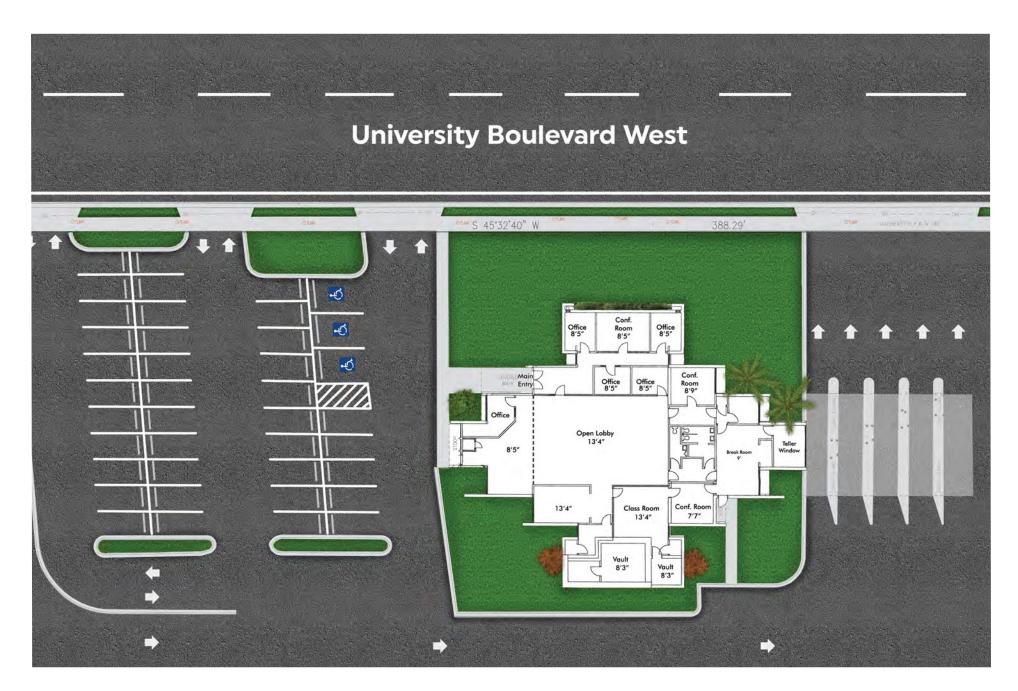

## UNIVERSITY PRIME MEDICAL LOCATION PLENTY OF PARKING SPACES

University Plaza is located on University Blvd W. in between I-95 and Beach Blvd. University Blvd W. is a heavily commercialized corridor with several retail projects nearby including grocery stores such as Freshfield Farm, Harvey's Supermarkets and Save-a-lot. Approximately 1 mile to the north is the 418 bed Memorial Hospital and the Brooks Rehabilitation Hospital. With over 390 feet of frontage on University Blvd. and access to the Barnes Rd. S traffic signal via a rear internal road.