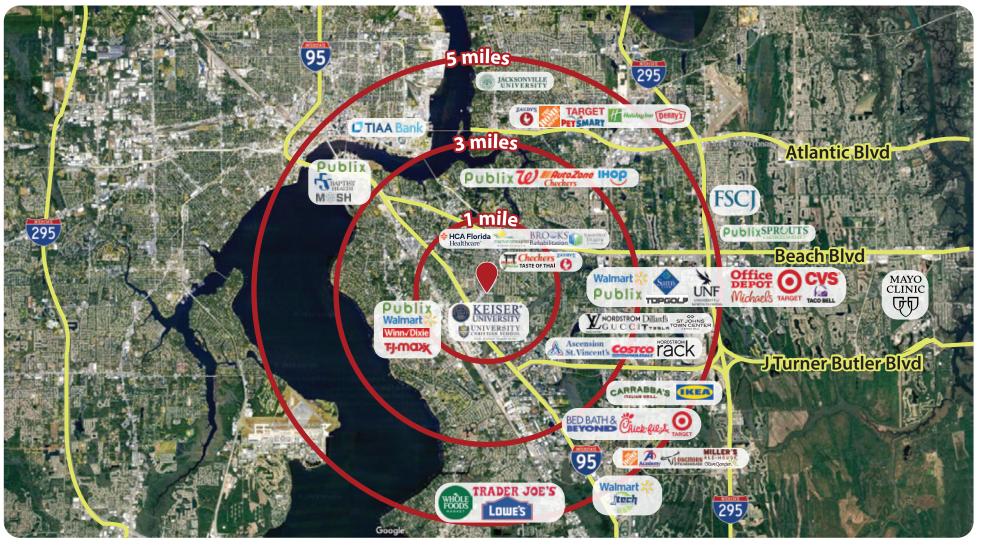

## UNIVERSITY PRIME MEDICAL LOCATION PLENTY OF PARKING SPACES

University Plaza is located on University Blvd W. in between I-95 and Beach Blvd. University Blvd W. is a heavily commercialized corridor with several retail projects nearby including grocery stores such as Freshfield Farm, Harvey's Supermarkets and Save-a-lot. Approximately 1 mile to the north is the 418 bed Memorial Hospital and the Brooks Rehabilitation Hospital. With over 390 feet of frontage on University Blvd. and access to the Barnes Rd. S traffic signal via a rear internal road.