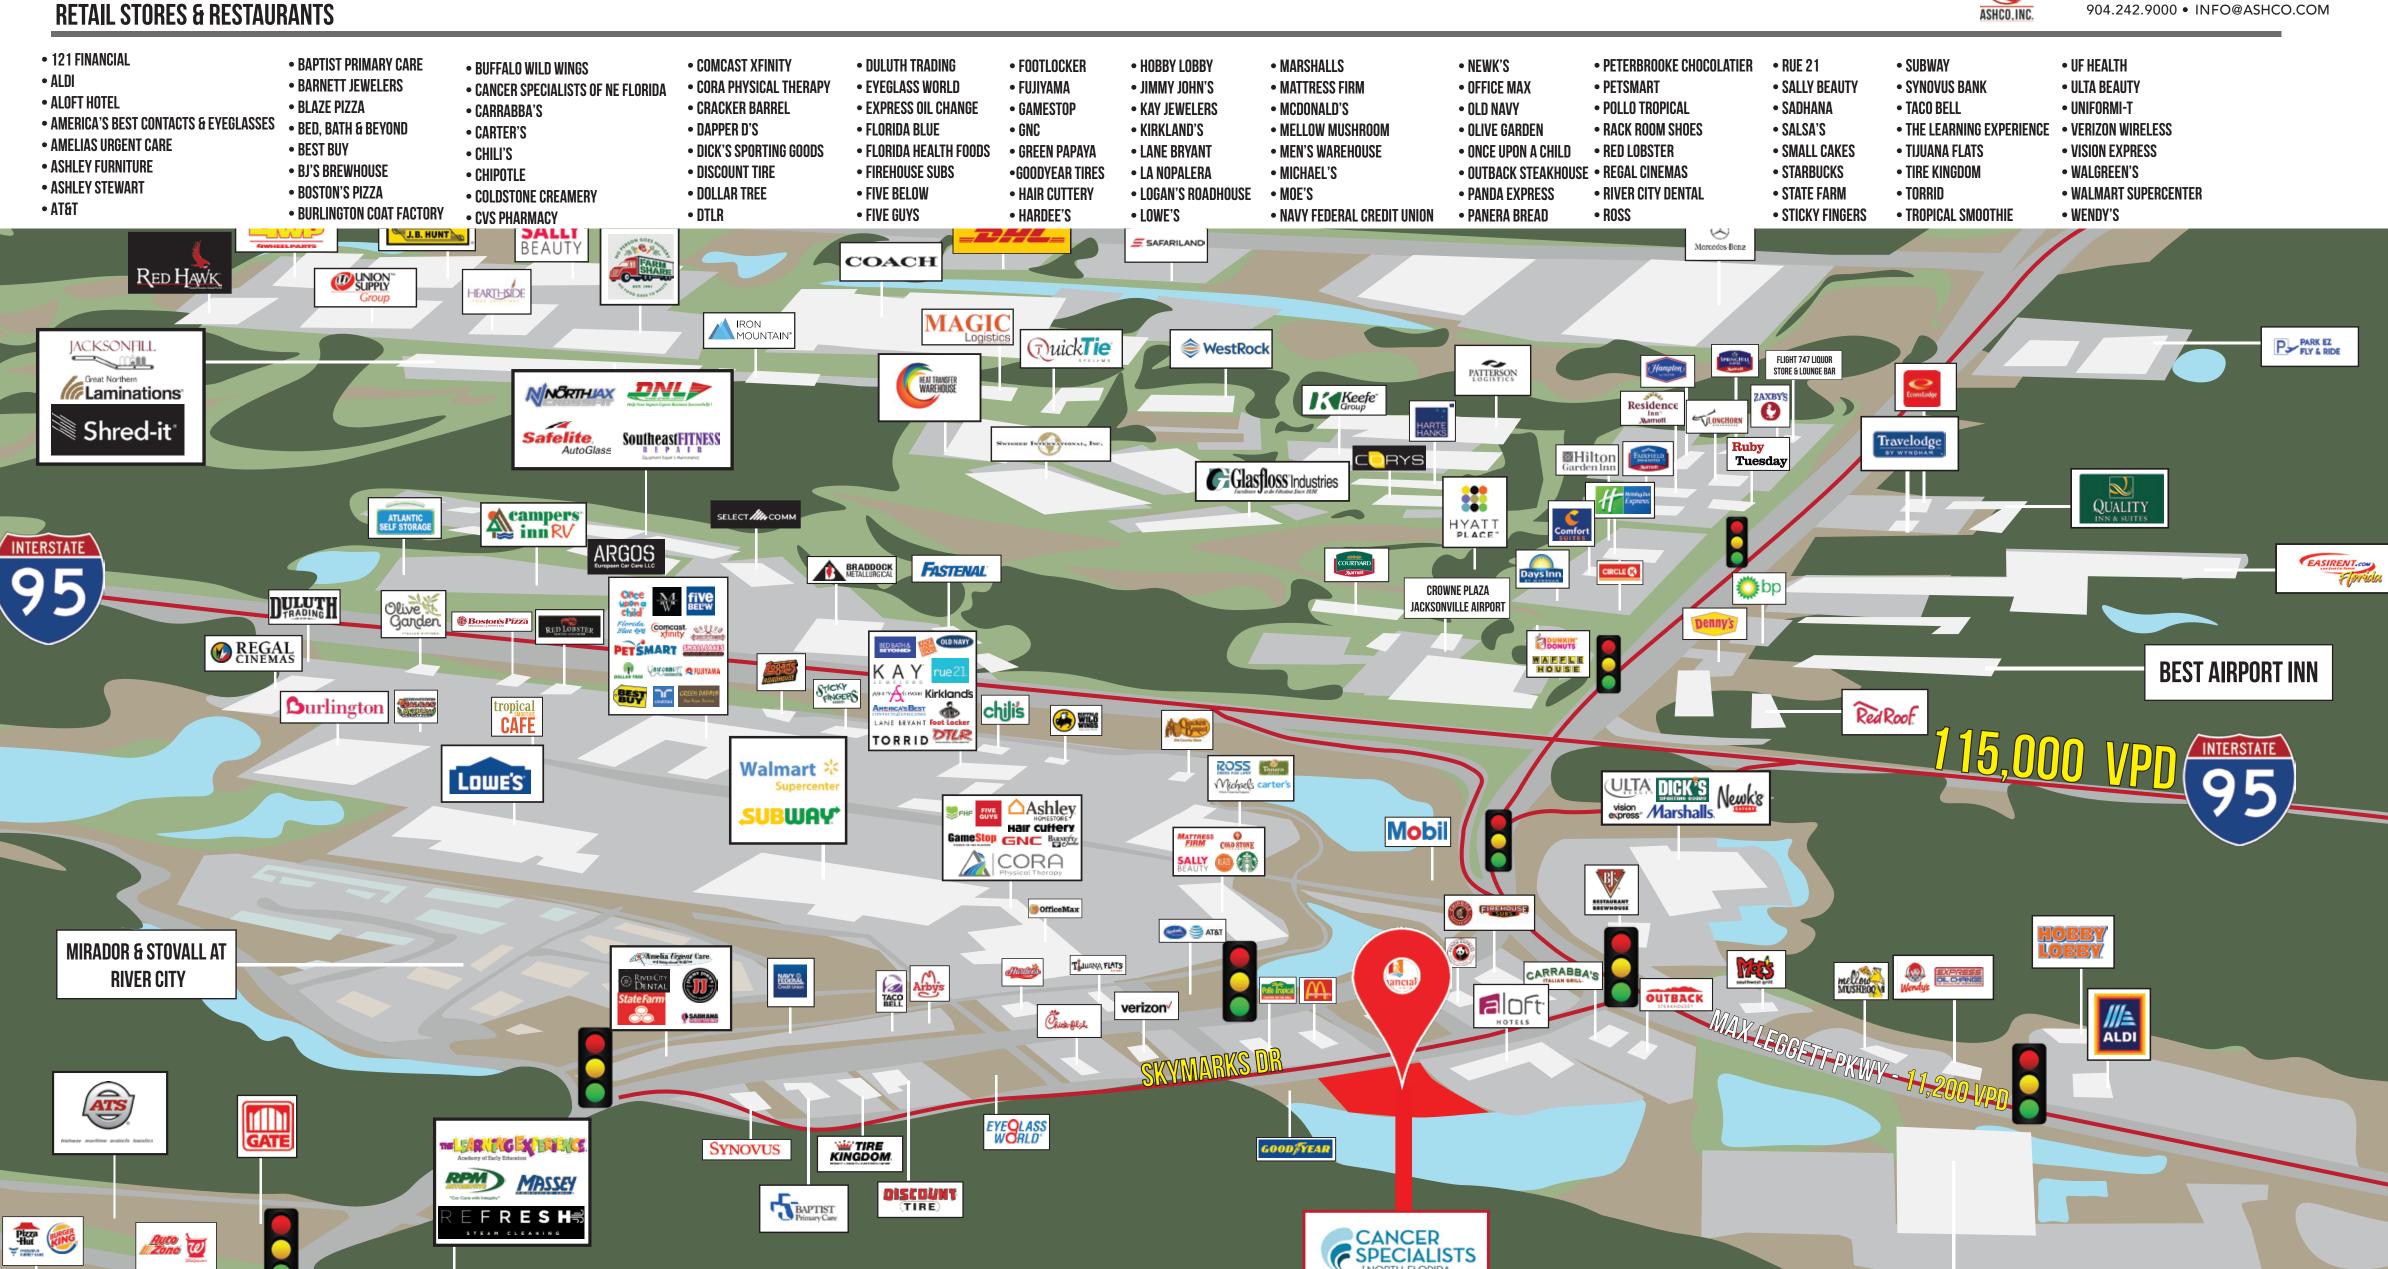

Located right off I-95 and just north of I-295, River City Marketplace lies at the epicenter of the fastest growing commercial and residential region in the northeast Florida and southeast Georgia. Medical, dining and retail spaces are available with 1,000,000 square feet of planned urban development.

Just 2 miles east of Jacksonville International Airport are numerous high-profile neighbors including Wal-Mart Supercenter, Lowes, Best Buy, Carrabbas, UF Health and Jacksonville Orthopedic Institute.