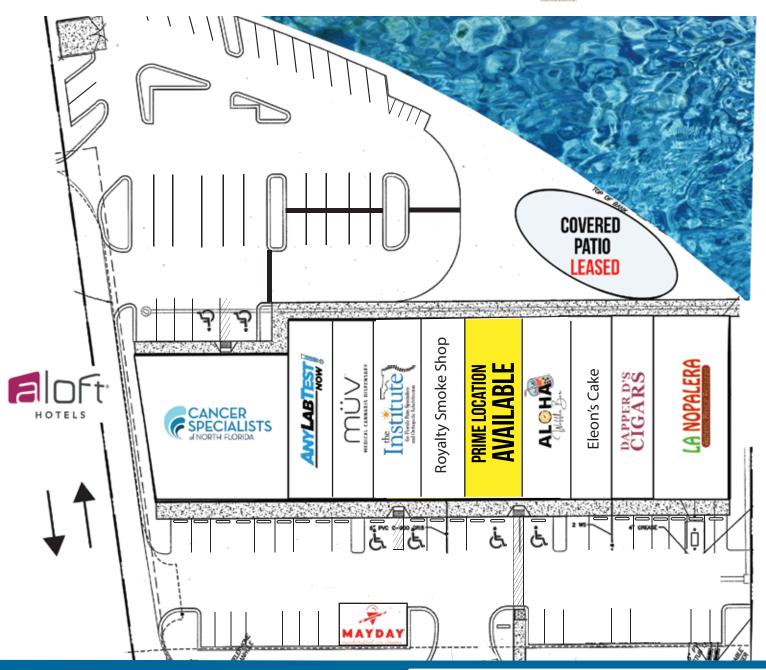

## **RIVER CITY TENANT LAYOUT**

| 1 Cancer Specialist Of NE Florida approx. 4,611 2 Any Lab Test Now approx. 1,200 3 MUV approx. 1,600 4 The Institute for Florida Pain Spec. approx. 1200 |
|----------------------------------------------------------------------------------------------------------------------------------------------------------|
| 3 MUV approx. 1,600                                                                                                                                      |
| эррээн 7                                                                                                                                                 |
| 4 The Institute for Florida Pain Spec. approx. 1200                                                                                                      |
|                                                                                                                                                          |
| 5 Royalty Smoke Shop approx. 1,800                                                                                                                       |
| 6 Prime Location Available approx. 1,600                                                                                                                 |
| 7 Aloha Waffle Bar approx. 1,600                                                                                                                         |
| 8 Eleon Cake approx. 1800                                                                                                                                |
| 9 Dapper D's Cigar approx. 1,600                                                                                                                         |
| 10 La Nopalera approx. 5,000                                                                                                                             |
|                                                                                                                                                          |