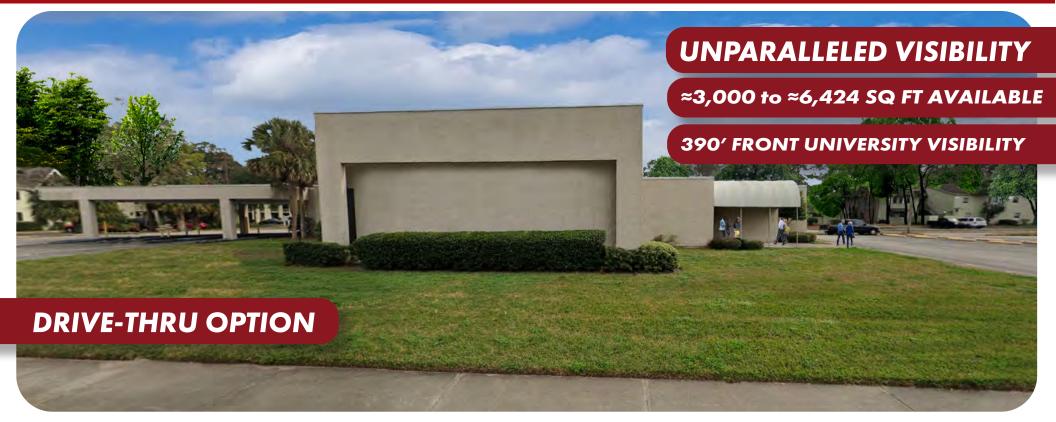

## UNIVERSITY PRIME RETAIL LOCATION ≈51 PARKING SPACES

University Plaza is located on University Blvd W. in between 1-95 and Beach Blvd. University Blvd W. is a heavily commercialized corridor with several retail projects nearby including grocery stores such as Freshfield Farm, Harvey's Supermarkets and Save-a-lot. Approximately 1 mile to the north is the 418 bed Memorial Hospital and the Brooks Rehabilitation Hospital. With over 390 feet of frontage on University Blvd. and access to the Barnes Rd. S traffic signal via a rear internal road.

5730 UNIVERSITY BLVD W JACKSONVILLE, FL. 32216 ZONED: CCG-1