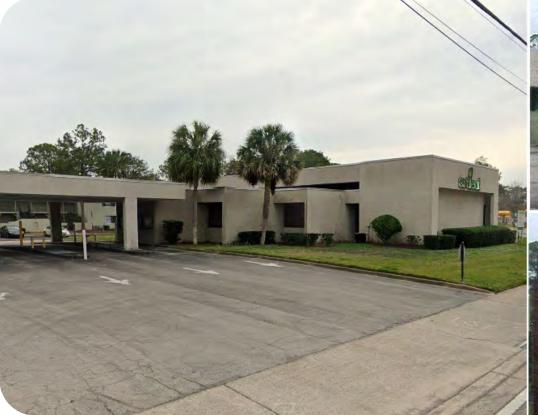

hfield Farm, Harvey's Supermarkets and Save-a-lot. Approximately 1 mile to the north is the 418 bed Memorial Hospital and the Brooks Rehabilitation Hospital. With over 390 feet of frontage on University Blvd. and access to the Barnes Rd. S traffic signal via a rear internal road.

CLASS "A" OUTPARCEL IN SANS SOUCI W/ COMPLIMENTARY ANCHORS & NEIGHBORS



DISCLAIMER: Information and or imagery included is not warranted to be current or correct. Readers should independently verify the information included and conduct an appropriate level of due diligence prior to entering into any transaction or agreement. This is for Illustration purposes only and final product is subject to change.

5730 UNIVERSITY BLVD W JACKSONVILLE, FL. 32216 ZONED: CCG-1

## **UNIVERSITY BLVD WEST MARKET ANALYTICS**







| 2019 ESTIMATED DEMOGRAPHICS |          |
|-----------------------------|----------|
| POPULATION                  | 38,648   |
| AVERAGE AGE                 | 37.7     |
| AVERAGE HOUSEHOLD INCOME    | \$44,600 |
| VEHICLES PER DAY            | 41,000   |

## MEDIAN INCOME FOR ADJACENT ZIPCODES

DOWNTOWN JACKSONVILLE : \$40,784 **POPULATION : 33,306** TOWN CENTER : \$46,731 **POPULATION : 34,876** WEST SIDE : \$39,095

**POPULATION : 59,080** DUNN AVENUE : \$40,691

POPULATION: 57,772



DISCLAIMER: Information and or imagery included is not warranted to be current or correct. Readers should independently verify the information included and conduct an appropriate level of due diligence prior to entering into any transaction or agreement. This is for Illustration purposes only and fin