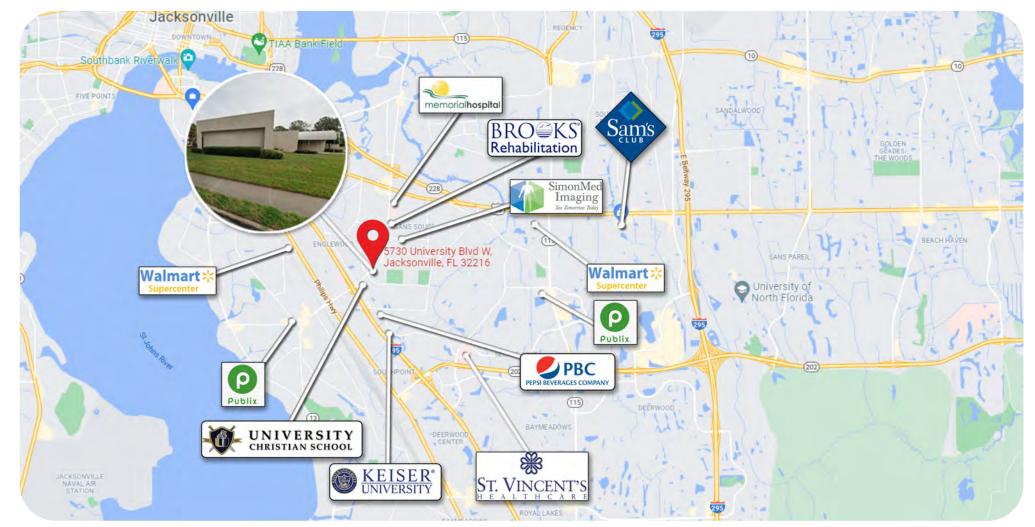

## UNIVERSITY PRIME RETAIL LOCATION ≈51 PARKING SPACES

University Plaza is located on University Blvd W. in between 1-95 and Beach Blvd. University Blvd W. is a heavily commercialized corridor with several retail projects nearby including grocery stores such as Freshfield Farm, Harvey's Supermarkets and Save-a-lot. Approximately 1 mile to the north is the 418 bed Memorial Hospital and the Brooks Rehabilitation Hospital. With over 390 feet of frontage on University Blvd. and access to the Barnes Rd. S traffic signal via a rear internal road.

5730 UNIVERSITY BLVD W JACKSONVILLE, FL. 32216 ZONED: CCG-1

5730 UNIVERSITY BLVD W JACKSONVILLE, FL. 32216 ZONED: CCG-1

DISCLAIMER: Information and or imagery included is not warranted to be current or correct. Readers should independently verify the information included and conduct an appropriate level of due diligence prior to entering into any transaction or agreement. This is for Illustration purposes only and final product is subject to change.

5730 UNIVERSITY BLVD W JACKSONVILLE, FL. 32216 ZONED: <u>CCG-1</u>