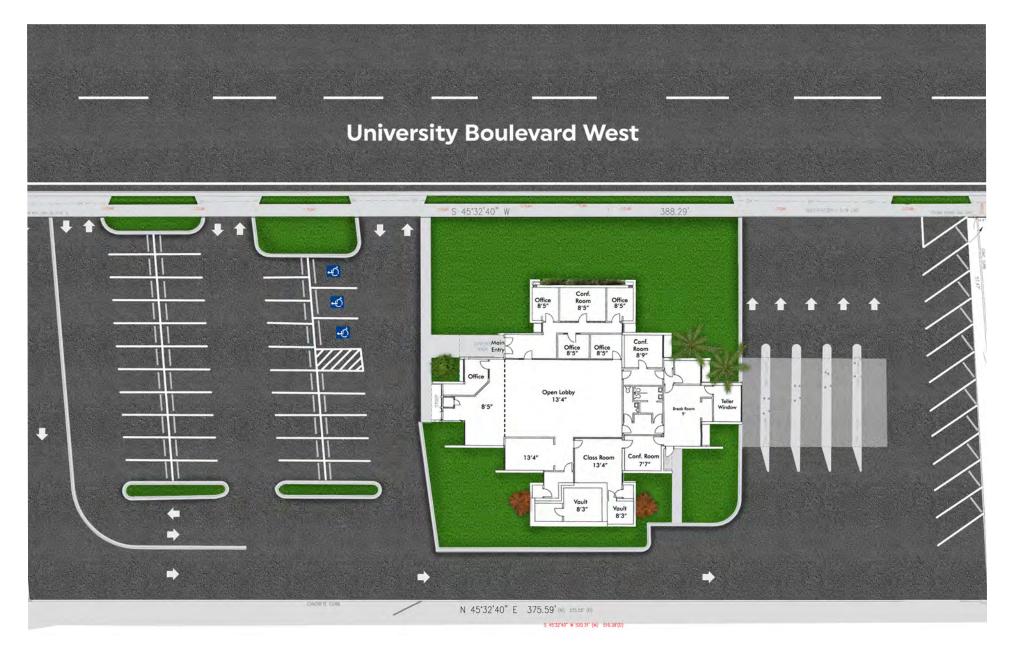

## UNIVERSITY PRIME RETAIL LOCATION ≈51 PARKING SPACES

University Plaza is located on University Blvd W. in between 1-95 and Beach Blvd. University Blvd W. is a heavily commercialized corridor with several retail projects nearby including grocery stores such as Freshfield Farm, Harvey's Supermarkets and Save-a-lot. Approximately 1 mile to the north is the 418 bed Memorial Hospital and the Brooks Rehabilitation Hospital. With over 390 feet of frontage on University Blvd. and access to the Barnes Rd. S traffic signal via a rear internal road.

5730 UNIVERSITY BLVD W JACKSONVILLE, FL. 32216 ZONED: CCG-1

5730 UNIVERSITY BLVD W JACKSONVILLE, FL. 32216 ZONED: CCG-1

DISCLAIMER: Information and or imagery included is not warranted to be current or correct. Readers should independently verify the information included and conduct an appropriate level of due diligence prior to entering into any transaction or agreement. This is for Illustration purposes only and final product is subject to change.

5730 UNIVERSITY BLVD W JACKSONVILLE, FL. 32216 ZONED: <u>CCG-1</u>